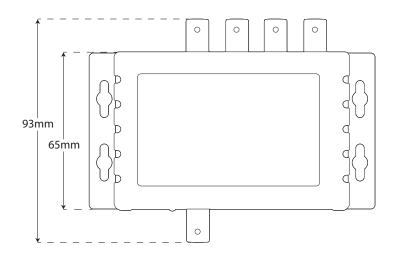

# **SPECIFICATIONS**

| SPECIFICATION                 | HDDA14                                             |
|-------------------------------|----------------------------------------------------|
| Video Format                  | Compatible with TVI, CVI, AHD & 960H Formats       |
| Video Input                   | 1x Composite BNC                                   |
| Video Output                  | 4x Composite BNC                                   |
| Video Input / Output Signal   | 1vP-P 75 Ohms                                      |
| Power Requirment              | 12 Volt DC                                         |
| Power Supply                  | Included 12 Volt DC, 500mA                         |
| Power Consumption             | DC12V / 100mA Max                                  |
| LED Indicator                 | Yes - (For Power)                                  |
| Surge Protector               | Yes - Built in 2KV Surge Protector for Power/Video |
| Dimensions (Including Inputs) | 4.7" (W) X 3.7" (H) x 1.2" (D)                     |
| Mounting Footprint            | 4.7" (W) x 2.6" (H)                                |
| Operation                     | Indoor Only                                        |
| Weight                        | 0.4 lb                                             |

## **CAMERA DIMENSIONS**