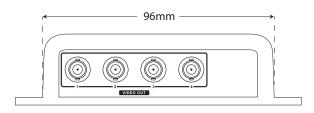

#### **VIDEO DISTRIBUTION CABLE CONNECTION**

Connect Camera output to HDDA14 video input [BNC]

Connect up to four BNC cables to Video Output [BNC] connections and route to DVR's and/or video monitors.

Insert power supply lead into back of HDDA14.

# **SPECIFICATIONS**

| SPECIFICATION                 | HDDA14                                             |
|-------------------------------|----------------------------------------------------|
| Video Format                  | Compatible with TVI, CVI, AHD & 960H Formats       |
| Video Input                   | 1x Composite BNC                                   |
| Video Output                  | 4x Composite BNC                                   |
| Video Input / Output Signal   | 1vP-P 75 Ohms                                      |
| Power Requirment              | 12 Volt DC                                         |
| Power Supply                  | Included 12 Volt DC, 500mA                         |
| Power Consumption             | DC12V / 100mA Max                                  |
| LED Indicator                 | Yes - (For Power)                                  |
| Surge Protector               | Yes - Built in 2KV Surge Protector for Power/Video |
| Dimensions (Including Inputs) | 4.7" (W) X 3.7" (H) x 1.2" (D)                     |
| Mounting Footprint            | 4.7" (W) x 2.6" (H)                                |
| Operation                     | Indoor Only                                        |
| Weight                        | 0.4 lb                                             |