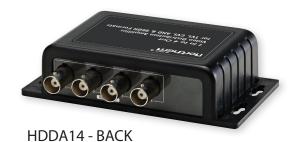

#### **PACKAGE CONTENTS**

- (1) HDDA14 Video Distributor
- (1) 12 Volt DC, 500mA Power Supply
- (1) User Manual

HDDA14 - FRONT