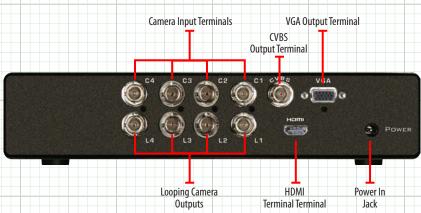

## 4-in-1 HD Analog Real Time Quad / Switcher with Looping

Front Panel / Controls

| SPECIFICATION       | HDQS4L                                                   |
|---------------------|----------------------------------------------------------|
| Video Format        | TVI, CVI, AHD & 960H Compatible                          |
| Camera Inputs       | BNC x 4, 1.0V p-p, 75 ohms                               |
| Camera Output       | BNC x 4, 1.0V p-p, 75 ohms                               |
| Video Output        | HDMI & VGA (1080p Max) / CVBS (640x480)                  |
| Simultaneous Output | Yes - Mirrored (HDMI, VGA, BNC)                          |
| Camera Adjustment   | Independent Contrast, Brightness, Chroma & Tint Controls |
| Full Screen Viewing | Yes - 1 Button Easy Full Screen Viewing                  |
| Video Signal        | NTSC/PAL Switchable                                      |
| Certifications      | FCC, ROHS                                                |
| Power Supply        | 12 Volt DC, Included                                     |
| Power Requirement   | Max 5 Watts / 420mA                                      |
| Weight              | 1.6lb                                                    |
| Dimensions          | 8.6" x 5.5" x 2" (W x D x H)                             |
| Weatherproof Rating | Indoor Only                                              |