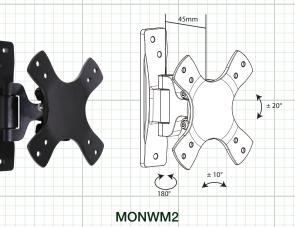

### MONWM2 – Fully Adjustable Wall Mount

### FEATURES:

- VESA 75 x 75mm & 100 x 100mm
- Extends From 2.5" 4"
- 180° Rotation, 40° Tilt, 20° Pivot
- Fits Most 13" 23" Monitors
- 33 Pound Maximum Load Capacity
- 3-Axis Adjustment