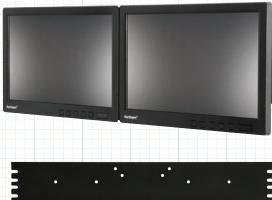

### LED10RACK2 - 19" Rack Mount For (2) LED10 Monitors

### FEATURES:

- Vesa 75 x 75 For Dual Mounting LED10
- Vesa 100 x 100 For Single 17" 19" Monitors