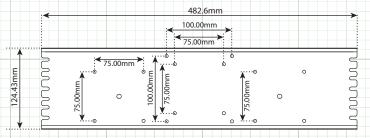

### LED10RACK2 - 19" Rack Mount For (2) LED10 Monitors

### FEATURES:

- Vesa 75 x 75 For Dual Mounting LED10
- Vesa 100 x 100 For Single 17" 19" Monitors