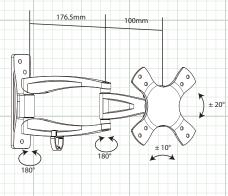

### MONWM3 - Dual Arm Fully Adjustable Wall Mount

### FEATURES:

- VESA 75 x 75mm & 100 x 100mm
- Extends From 2.5" 13"
- 180° Rotation, 40° Tilt, 20° Pivot
- Fits Most 13" 23" LED/LCD's
- 33 Pound Maximum Load Capacity
- 3-Axis Adjustment
- **Cable Management**