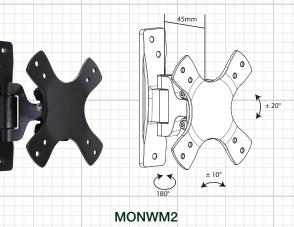

#### MONWM2 – Fully Adjustable Wall Mount

#### FEATURES:

- VESA 75 x 75mm & 100 x 100mm
- Extends From 2.5" 4"
- 180° Rotation, 40° Tilt, 20° Pivot
- Fits Most 13" 27" Monitors
- 33 Pound Maximum Load Capacity
- 3-Axis Adjustment