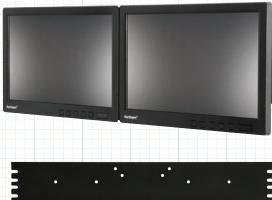

#### LED10RACK2 - 19" Rack Mount For (2) LED10 Monitors

#### FEATURES:

- Vesa 75 x 75 For Dual Mounting LED10
- Vesa 100 x 100 For Single 17" 19" Monitors