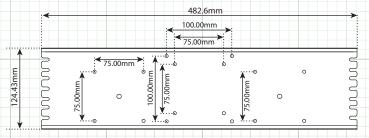

#### LED10RACK2 - 19" Rack Mount For (2) LED10 Monitors

#### FEATURES:

- Vesa 75 x 75 For Dual Mounting LED10
- Vesa 100 x 100 For Single 17" 19" Monitors