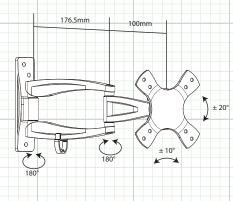

#### MONWM3 **Dual Arm Fully Adjustable Wall Mount**

#### FEATURES:

- VESA 75 x 75mm & 100 x 100mm
- Extends From 2.5" 13"
- 180° Rotation, 40° Tilt, 20° Pivot
- Fits Most 13" 27" LED/LCD's
- 33 Pound Maximum Load Capacity
- 3-Axis Adjustment
- **Cable Management**