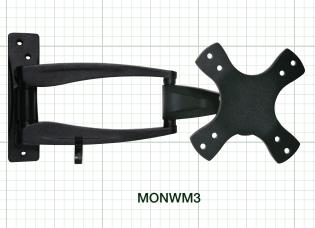

#### MONWM3 **Dual Arm Fully Adjustable Wall Mount**

#### FEATURES:

- VESA 75 x 75mm & 100 x 100mm
- Extends From 2.5" 13"
- 180° Rotation, 40° Tilt, 20° Pivot
- Fits Most 13" 27" LED/LCD's
- 33 Pound Maximum Load Capacity
- 3-Axis Adjustment
- **Cable Management**