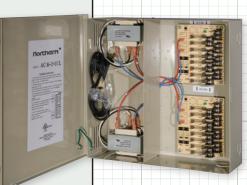

## **AC Multi-Channel Power**

UL Listed, 24 Volt AC Multi-Channel Power Supplies

## **FEATURES**

- Up to 2 amp per Channel Output
- Replaceable Glass Fuses
- **Heavy Duty Metal Cabinet**
- Removable Front Door for Easy Access
- **LED** Indicator
- Keylock Assembly Included
- Class II / UL Listed
- 1/2" 3/4" Combo Knockouts

## **INCLUDED ACCESSORIES**

- 1x Power Cord
- 1x Key Lock Assembly
- 2x Keys

AC421UL AC821UL AC1621UL AC1641UL

| SPECIFICATION               | AC411UL             | AC421UL               | AC811UL            | AC821UL               | AC1621UL              | AC1641UL              |
|-----------------------------|---------------------|-----------------------|--------------------|-----------------------|-----------------------|-----------------------|
| Input Current               | 115VAC 50/60Hz      |                       |                    |                       |                       |                       |
| Output Voltage              | 24 VAC              |                       |                    |                       |                       |                       |
| Total Output Current        | 4 amp               | 8 amp                 | 4 amp              | 8 amp                 | 8 amp                 | 16 amp                |
| Output Current per Channel  | 1 amp               | 2 amp                 | 500mA              | 1 amp                 | 500mA                 | 1 amp                 |
| Number of Outputs           | 4                   | 4                     | 8                  | 8                     | 16                    | 16                    |
| Output Protection           | Fused               |                       |                    |                       |                       |                       |
| Output Fuse Rating          | 3.5 amp Per Channel |                       |                    |                       |                       |                       |
| AC/DC LED Power Indicator   | Yes                 |                       |                    |                       |                       |                       |
| UL Listing                  | Yes                 |                       |                    |                       |                       |                       |
| 1/2" - 3/4" Combo Knockouts | Yes                 |                       |                    |                       |                       |                       |
| Keylock (Included)          | Yes with 2 Keys     |                       |                    |                       |                       |                       |
| Cabinet Material / Color    | Metal / Beige       |                       |                    |                       |                       |                       |
| Cabintet Dimensions         | 7.6" x 8.3" x 3.5"  | 12.4" x 12.25" x 4.1" | 7.6" x 8.3" x 3.5" | 12.4" x 12.25" x 4.1" | 12.4" x 12.25" x 4.1" | 12.4" x 12.25" x 4.1" |