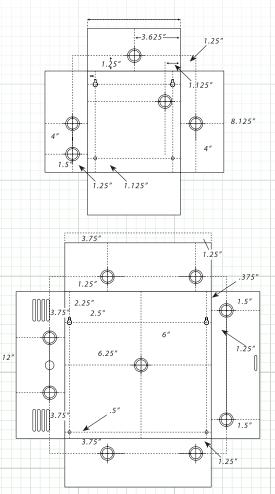

## **INCLUDED ACCESSORIES**

- 1x Power Cord
- 1x Key Lock Assembly
- 2x Keys

AC421UL AC821UL AC1621UL AC1641UL

| SPECIFICATION               | AC411UL             | AC421UL               | AC811UL            | AC821UL               | AC1621UL              | AC1641UL              |
|-----------------------------|---------------------|-----------------------|--------------------|-----------------------|-----------------------|-----------------------|
| Input Current               | 115VAC 50/60Hz      |                       |                    |                       |                       |                       |
| Output Voltage              | 24 VAC              |                       |                    |                       |                       |                       |
| Total Output Current        | 4 amp               | 8 amp                 | 4 amp              | 8 amp                 | 8 amp                 | 16 amp                |
| Output Current per Channel  | 1 amp               | 2 amp                 | 500mA              | 1 amp                 | 500mA                 | 1 amp                 |
| Number of Outputs           | 4                   | 4                     | 8                  | 8                     | 16                    | 16                    |
| Output Protection           | Fused               |                       |                    |                       |                       |                       |
| Output Fuse Rating          | 3.5 amp Per Channel |                       |                    |                       |                       |                       |
| AC/DC LED Power Indicator   | Yes                 |                       |                    |                       |                       |                       |
| UL Listing                  | Yes                 |                       |                    |                       |                       |                       |
| 1/2" - 3/4" Combo Knockouts | Yes                 |                       |                    |                       |                       |                       |
| Keylock (Included)          | Yes with 2 Keys     |                       |                    |                       |                       |                       |
| Cabinet Material / Color    | Metal / Beige       |                       |                    |                       |                       |                       |
| Cabintet Dimensions         | 7.6" x 8.3" x 3.5"  | 12.4" x 12.25" x 4.1" | 7.6" x 8.3" x 3.5" | 12.4" x 12.25" x 4.1" | 12.4" x 12.25" x 4.1" | 12.4" x 12.25" x 4.1" |