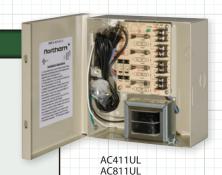

## **AC Multi-Channel Power**

UL Listed, 24 Volt AC Multi-Channel Power Supplies

## **FEATURES**

- Up to 2 amp per Channel Output
- Replaceable Glass Fuses
- **Heavy Duty Metal Cabinet**
- Removable Front Door for Easy Access
- **LED** Indicator
- Keylock Assembly Included
- Class II / UL Listed
- 1/2" 3/4" Combo Knockouts

## **INCLUDED ACCESSORIES**

- 1x Power Cord
- 1x Key Lock Assembly
- 2x Keys

AC421UL AC821UL AC1621UL AC1641UL

| SPECIFICATION               | AC411UL             | AC421UL               | AC811UL            | AC821UL               | AC1621UL              | AC1641UL              |
|-----------------------------|---------------------|-----------------------|--------------------|-----------------------|-----------------------|-----------------------|
| Input Current               | 115VAC 50/60Hz      |                       |                    |                       |                       |                       |
| Output Voltage              | 24 VAC              |                       |                    |                       |                       |                       |
| Total Output Current        | 4 amp               | 8 amp                 | 4 amp              | 8 amp                 | 8 amp                 | 16 amp                |
| Output Current per Channel  | 1 amp               | 2 amp                 | 500mA              | 1 amp                 | 500mA                 | 1 amp                 |
| Number of Outputs           | 4                   | 4                     | 8                  | 8                     | 16                    | 16                    |
| Output Protection           | Fused               |                       |                    |                       |                       |                       |
| Output Fuse Rating          | 3.5 amp Per Channel |                       |                    |                       |                       |                       |
| AC/DC LED Power Indicator   | Yes                 |                       |                    |                       |                       |                       |
| UL Listing                  | Yes                 |                       |                    |                       |                       |                       |
| 1/2" - 3/4" Combo Knockouts | Yes                 |                       |                    |                       |                       |                       |
| Keylock (Included)          | Yes with 2 Keys     |                       |                    |                       |                       |                       |
| Cabinet Material / Color    | Metal / Beige       |                       |                    |                       |                       |                       |
| Cabintet Dimensions         | 7.6" x 8.3" x 3.5"  | 12.4" x 12.25" x 4.1" | 7.6" x 8.3" x 3.5" | 12.4" x 12.25" x 4.1" | 12.4" x 12.25" x 4.1" | 12.4" x 12.25" x 4.1" |