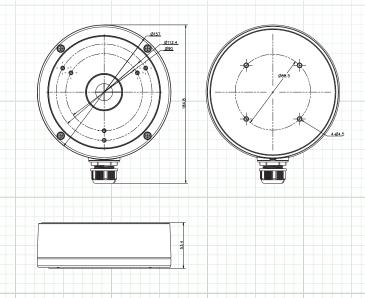

**MOUNT DIMENSIONS:** 

| SPECIFICATION | BB130T                                               |
|---------------|------------------------------------------------------|
| Color         | White                                                |
| Application   | Back Box for Dome Camera                             |
| Construction  | Aluminum Alloy                                       |
| Dimensions    | Ø157 mm x 51.5 mm (6.18" x 2.03")                    |
| Weight        | 620 g (21.87 ozs)                                    |
|               | Note: Specification subject to change without notice |