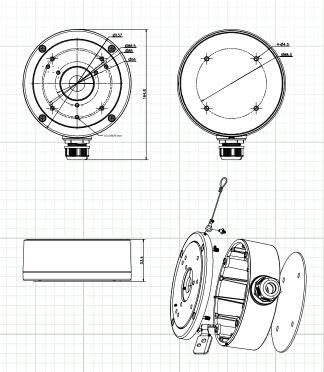

## **MOUNT DIMENSIONS:**

| BB137                             |
|-----------------------------------|
| White                             |
| Back Box for Bullet Cameras       |
| Aluminum Alloy                    |
| Ø137 mm x 51.5 mm (5.39" x 2.03") |
| 527 g (18.59 ozs)                 |
|                                   |