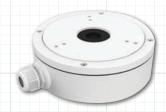

## **Back Box for Bullet Cameras**

**BB137** 

FOR USE WITH THESE **Northarm**\* CAMERA:

TVIVFBIR120

## **FEATURES:**

- ◆ Aluminum Alloy Material with Surface Spray Treatment
- ♦ Waterproof Design
- ♦ Cable Hole on Bracket for Easy Installation

## **MOUNT DIMENSIONS:**

| BB137                             |
|-----------------------------------|
| White                             |
| Back Box for Bullet Cameras       |
| Aluminum Alloy                    |
| Ø137 mm x 51.5 mm (5.39" x 2.03") |
| 527 g (18.59 ozs)                 |
|                                   |