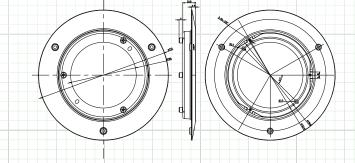

**MOUNT DIMENSIONS:**

| SPECIFICATION | CMR2                                                 |
|---------------|------------------------------------------------------|
| Color         | White                                                |
| Application   | Recessed Ceiling Mount for Dome Camera               |
| Construction  | Aluminum Alloy                                       |
| Dimensions    | Ø210 mm × 26.8 mm (8.27" x 1.05")                    |
| Weight        | 260 g (9.17 ozs)                                     |
|               | Note: Specification subject to change without notice |