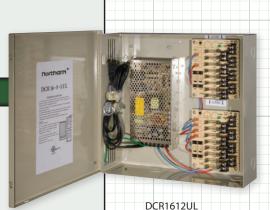

## **DC Multi-Channel Power**

**UL Listed, 12 Volt DC Multi-Channel Power Supplies** 

## **INCLUDED ACCESSORIES**

- 1x Power Cord
- 1x Key Lock Assembly
- 2x Keys

| SPECIFICATION               | DCR441UL            | DCR1612UL             |
|-----------------------------|---------------------|-----------------------|
| Input Current               | 115VAC 50/60Hz      |                       |
| Output Voltage              | 12 VDC              |                       |
| Total Output Current        | 4 amp               | 12 amp                |
| Output Current per Channel  | 1 amp               | 750mA                 |
| Number of Outputs           | 4                   | 16                    |
| Output Protection           | Fused               |                       |
| Output Fuse Rating          | 3.5 amp Per Channel |                       |
| AC/DC LED Power Indicator   | Yes                 |                       |
| UL Listing                  | Yes                 |                       |
| 1/2" - 3/4" Combo Knockouts | Yes                 |                       |
| Keylock (Included)          | Yes with 2 Keys     |                       |
| Cabinet Material / Color    | Metal / Beige       |                       |
| Cabintet Dimensions         | 7.6" x 8.3" x 3.5"  | 12.4" x 12.25" x 4.1" |