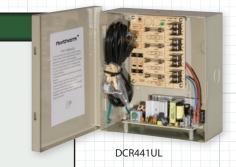

## **DC Multi-Channel Power**

**UL Listed, 12 Volt DC Multi-Channel Power Supplies** 

## **INCLUDED ACCESSORIES**

- 1x Power Cord
- 1x Key Lock Assembly
- 2x Keys

| SPECIFICATION               | DCR441UL            | DCR1612UL             |
|-----------------------------|---------------------|-----------------------|
| Input Current               | 115VAC 50/60Hz      |                       |
| Output Voltage              | 12 VDC              |                       |
| Total Output Current        | 4 amp               | 12 amp                |
| Output Current per Channel  | 1 amp               | 750mA                 |
| Number of Outputs           | 4                   | 16                    |
| Output Protection           | Fused               |                       |
| Output Fuse Rating          | 3.5 amp Per Channel |                       |
| AC/DC LED Power Indicator   | Yes                 |                       |
| UL Listing                  | Yes                 |                       |
| 1/2" - 3/4" Combo Knockouts | Yes                 |                       |
| Keylock (Included)          | Yes with 2 Keys     |                       |
| Cabinet Material / Color    | Metal / Beige       |                       |
| Cabintet Dimensions         | 7.6" x 8.3" x 3.5"  | 12.4" x 12.25" x 4.1" |