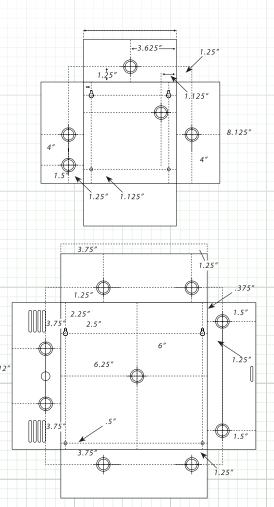

## **INCLUDED ACCESSORIES**

- 1x Power Cord
- 1x Key Lock Assembly
- 2x Keys

| SPECIFICATION               | DCR441UL            | DCR1612UL             |
|-----------------------------|---------------------|-----------------------|
| Input Current               | 115VAC 50/60Hz      |                       |
| Output Voltage              | 12 VDC              |                       |
| Total Output Current        | 4 amp               | 12 amp                |
| Output Current per Channel  | 1 amp               | 750mA                 |
| Number of Outputs           | 4                   | 16                    |
| Output Protection           | Fused               |                       |
| Output Fuse Rating          | 3.5 amp Per Channel |                       |
| AC/DC LED Power Indicator   | Yes                 |                       |
| UL Listing                  | Yes                 |                       |
| 1/2" - 3/4" Combo Knockouts | Yes                 |                       |
| Keylock (Included)          | Yes with 2 Keys     |                       |
| Cabinet Material / Color    | Metal / Beige       |                       |
| Cabintet Dimensions         | 7.6" x 8.3" x 3.5"  | 12.4" x 12.25" x 4.1" |