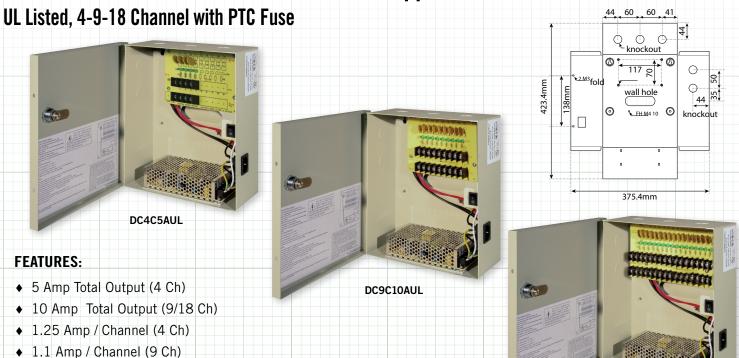

## **12VDC PTC Fused Multi-Channel Power Supplies**

|  | D | C1 | 8 | C1 | 0/ | ۱U | L |
|--|---|----|---|----|----|----|---|
|  |   |    |   |    |    |    |   |

| 5                                            |                                                |                            |   |
|----------------------------------------------|------------------------------------------------|----------------------------|---|
| UL/CUL Certifications                        |                                                | Output Voltage             |   |
|                                              |                                                | Input Voltage              | A |
| INCLUDED ACCESSORIES:                        |                                                | Potentiometer              |   |
| 3-Prong Power Cord, 2. Keys, Mounting Tem-   |                                                | Total Output Current       |   |
| plate, Mounting Hardware, Knockout Grommets, |                                                | Output Current Per Channel |   |
| Door Screws.                                 | e                                              | Output Fuse Protection     |   |
|                                              | t not                                          | Maximum Fuse Rating        |   |
| PRODUCT DETAIL                               | thou                                           | Channel LED Indicator      |   |
|                                              | ge wi                                          | Protections                |   |
|                                              | chang                                          | Internal On/Off Switch     |   |
|                                              | to                                             | Power Cord                 |   |
|                                              | ubjec                                          | Key / Lock Assembly        |   |
|                                              | Specification subject to change without notice | Housing Dimensions         |   |
| Factory Installed                            | cificat                                        | Housing Material / Color   |   |
| Lock Assembly                                |                                                | Housing Knockouts - 1/2"   |   |
| Power Switch                                 | Note:                                          | Certification              |   |
| EZ Connect<br>Power Cord                     | ~                                              | Operating Temp             |   |
|                                              |                                                | Weatherproof Rating        |   |
|                                              |                                                |                            |   |
|                                              |                                                |                            |   |

| SPECIFICATION              | DC4C5AUL                                              | DC9C10AUL     | DC18C10AUL |  |  |
|----------------------------|-------------------------------------------------------|---------------|------------|--|--|
| Channels                   | 4                                                     | 9             | 18         |  |  |
| Output Voltage             | 12 Volt DC                                            |               |            |  |  |
| Input Voltage              | AC 120V 60Hz 1.25Amp                                  | 0Hz 2.5mp     |            |  |  |
| Potentiometer              | Yes - (Range of 10VDC ~ 14VDC)                        |               |            |  |  |
| Total Output Current       | 5 Amp                                                 | 10 Amp        | 10 Amp     |  |  |
| Output Current Per Channel | 1.25 Amp                                              | 1.1 Amp       | 560mA      |  |  |
| Output Fuse Protection     | PTC Resettable Fuses                                  |               |            |  |  |
| Maximum Fuse Rating        | 1.6 Amp                                               |               | 1.1 Amp    |  |  |
| Channel LED Indicator      | Yes                                                   |               |            |  |  |
| Protections                | Over Power, Over Current, Over Voltage, Short Circuit |               |            |  |  |
| Internal On/Off Switch     | Yes                                                   |               |            |  |  |
| Power Cord                 | Easy Connect / 3-Prong                                |               |            |  |  |
| Key / Lock Assembly        | Included                                              |               |            |  |  |
| Housing Dimensions         | 10.1" x 8.3" x 3.6"                                   |               |            |  |  |
| Housing Material / Color   |                                                       | Steel / Beige |            |  |  |
| Housing Knockouts - 1/2"   | 3 Top / 2 Left Side                                   |               |            |  |  |
| Certification              | UL/CUL, FCC, CE, ROHS                                 |               |            |  |  |
| Operating Temp             | 14° ~ 104°F                                           |               |            |  |  |
| Weatherproof Rating        | Indoor Only                                           |               |            |  |  |