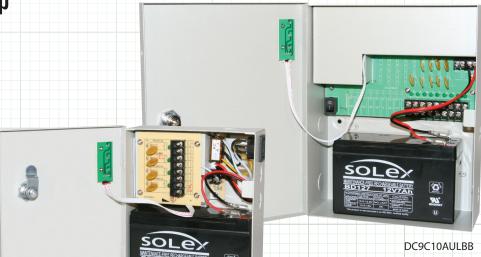

DC4C5AULBB

Shown with Backup Batteries Installed Note: Batteries are Not Included

500mA

|                                                | SPECIFICATION              | DC4C5AULBB                                            | DC9C10AULBB                       |
|------------------------------------------------|----------------------------|-------------------------------------------------------|-----------------------------------|
|                                                | Input Voltage              | AC 100~240V 50/60Hz                                   |                                   |
|                                                | Output Voltage             | 12 Volt DC                                            |                                   |
|                                                | Potentiometer              | Yes - (Range of 10VDC ~14VDC)                         |                                   |
|                                                | Output Current Per Channel | 1.25Amp / Channel                                     | 1.1Amp / Channel                  |
|                                                | Output Fuse Protection     | PTC Resettable Fuse                                   |                                   |
|                                                | Maximum Fuse Rating        | 1.6 Amp                                               |                                   |
|                                                | Channel LED Indicator      | Yes                                                   |                                   |
|                                                | Protections                | Over Power, Over Current, Over Voltage, Short Circuit |                                   |
| Specinication subject to change without hotice | Internal ON/OFF Switch     | No                                                    | Yes                               |
|                                                | Power Cord                 | Easy Connect 3-Prong                                  |                                   |
|                                                | Key/Lock Assembly          | Included                                              |                                   |
|                                                | Housing Dimensions (HxWxD) | 8.6" x 7.1" x 3.1" (220x180x80mm)                     | 10.1" x 8.3" x 3.6" (266x211x92mm |
| )                                              | Housing Material / Color   | Steel / Beige                                         |                                   |
|                                                | Housing Knockouts 1/2"     | 3 - Right Side                                        | 2 Right Side - 2 Left Side        |
| ,                                              | Certification              | UL/CUL, FCC, CE, ROHS                                 |                                   |
|                                                | Operating Temp             | 14°F ~ 104°F                                          |                                   |
|                                                | Weatherproof Rating        | Indoor Only                                           |                                   |
|                                                | External LED Indicators    | Yellow = Power, Green = DC12V, Red = Charge           |                                   |
|                                                | Battery Backup Type        | 12 Volt DC / 7Ah or 8Ah                               |                                   |
|                                                | Battery Backup Size        | 101mm(H) x 151mm (W) x 65mm (D)                       |                                   |