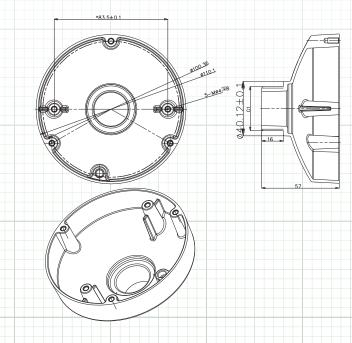

#### **MOUNT DIMENSIONS:**

DPC110

| SPECIFICATION | DPC110                                               |
|---------------|------------------------------------------------------|
| Color         | White                                                |
| Application   | Pendent Cap for Dome Camera                          |
| Construction  | Aluminum Alloy                                       |
| Dimensions    | Ø110 mm x 57 mm                                      |
| Weight        | 132 g                                                |
|               | Note: Specification subject to change without notice |