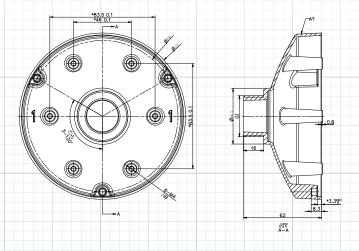

### **MOUNT DIMENSIONS:**

| SPECIFICATION | DPC130T                       |
|---------------|-------------------------------|
| Color         | White                         |
| Application   | Pendant Cap for Dome Camera   |
| Construction  | Aluminum Alloy                |
| Dimensions    | Ø132 mm x 62 mm (5.2" x 2.4") |
| Weight        | 190 g (6.7 ozs)               |