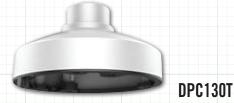

# **Pendant Cap for Dome Cameras**

### **MOUNT DIMENSIONS:**

| SPECIFICATION | DPC130T                       |
|---------------|-------------------------------|
| Color         | White                         |
| Application   | Pendant Cap for Dome Camera   |
| Construction  | Aluminum Alloy                |
| Dimensions    | Ø132 mm x 62 mm (5.2" x 2.4") |
| Weight        | 190 g (6.7 ozs)               |