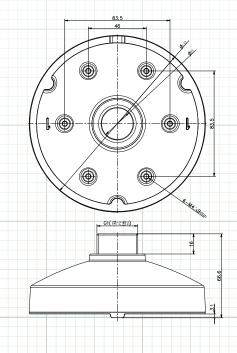

## **Pendant Cap for Dome Cameras**

**MOUNT DIMENSIONS:** 

DPC140

FOR USE WITH THESE Northarn\* CAMERAS:

Northern

TVIMDIR120

## NOTE:

• Pay attention to color matching.

| SPECIFICATION | DPC140                                               |
|---------------|------------------------------------------------------|
| Color         | White                                                |
| Application   | Pendant Cap for Dome Camera                          |
| Construction  | Aluminum Alloy                                       |
| Dimensions    | 140 mm x 66.6 mm (5.5" x 2.62")                      |
| Weight        | 203 g (7.16 ozs)                                     |
|               | Note: Specification subject to change without notice |