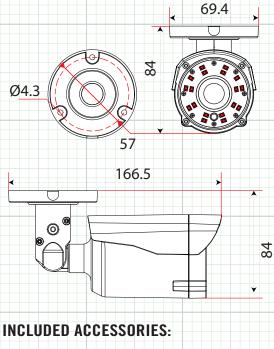

#### **CAMERA OVERVIEW:**

- 1. Camera
- 1. User Manual
- 1. Mounting Screws
- 1. Camera Bracket

|     | SPECIFICATION |  |
|-----|---------------|--|
|     |               |  |
|     |               |  |
| .er |               |  |

CVI)

AHD

TVI

| SPECIFICATION                       | HDBIR60                                                                                  |  |
|-------------------------------------|------------------------------------------------------------------------------------------|--|
| Image Sensor                        | 1/2.9" CMOS Sensor                                                                       |  |
| Total Pixels                        | 1984 x 1225                                                                              |  |
| Active Pixels                       | 1920 x 1080                                                                              |  |
| Resolution                          | 1920 x 1080 (1080p)                                                                      |  |
| Scanning System                     | Progressive Scan                                                                         |  |
| OSD (On Screen Display)             | Dual OSD Access: Cable Mounted Joystick Controlled /<br>UTC Controlled (coaxial control) |  |
| Digital WDR (Wide Dynamic Range)    | Auto / Off / On - 0 ~ 8 Adjustable                                                       |  |
| DNR (Digital Noise Reduction)       | 2D & 3D, Low, Middle, High, Off                                                          |  |
| Video Output                        | TVI, CVI, AHD & 960H<br>(Selectable via OSD Joystick)                                    |  |
| Lens Type - True Day Night          | 3.6mm Fixed Lens                                                                         |  |
| Sense-up                            | Off / Auto (x2 ~ x30 Selectable)                                                         |  |
| Shutter Speed                       | Auto, FLK, 1/30 ~ 1/50,000, x2 ~ x30                                                     |  |
| IR Cut Filter                       | Built in Mechanical                                                                      |  |
| Minimum Illumination                | Color 0.1 Lux, B/W 0.05 Lux, IR LED ON 0.0 Lux                                           |  |
| IR LED Count / Range                | 18 IR LED's / 60' Range / 850nM                                                          |  |
| S/N Ratio                           | More than 52dB                                                                           |  |
| Automatic Gain Control              | 0 ~15 Adjustable                                                                         |  |
| Sync System                         | Internal                                                                                 |  |
| Gamma Characteristics               | y = 0.45 typ                                                                             |  |
| White Balance                       | AWB / ATW / AWC->Set / Indoor / Outdoor / Manual                                         |  |
| Back Light Compensation             | Off / BLC / HSBLC                                                                        |  |
| HBLC (High Back Light Compensation) | On / Off                                                                                 |  |
| Day/Night                           | EXT / Auto / Color / B/W                                                                 |  |
| Mirror                              | Mirror / V-Flip / Rotate / Of                                                            |  |
| Languages                           | English, French, Spanish, German, Italian<br>(see OSD Menu for more)                     |  |
| Brightness                          | 0~100 Adjustable                                                                         |  |
| Motion Detection                    | On/Off (4 Zone Selectable)                                                               |  |
| Privacy Mask                        | On/Off (4 Zone Selectable)                                                               |  |
| Power Input                         | 12VDC Only                                                                               |  |
| Power Requirement                   | 150mA /550mA IR LED ON                                                                   |  |
| Overall Camera Dimensions           | 6.6" x 2.7" x 3.3" (167mm x 70mm x 84mm)                                                 |  |
| Housing / Color                     | Aluminum - White                                                                         |  |
| Weight                              | 1.1lb                                                                                    |  |
| Operating Temperature               | -14°F ~ 122°F                                                                            |  |
| Weatherproof Rating                 | IP66                                                                                     |  |
|                                     |                                                                                          |  |