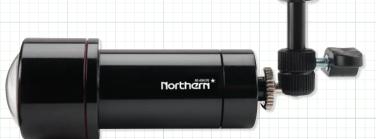

# 4-in-1, Full HD 1080p Bullet Camera

2.5mm - 150° FOV

### **FEATURES:**

- ♦ 1/2.9" Sony CMOS Sensor
- Multi Format (TVI, CVI, AHD, 960H)
- Full HD 1080p Resolution
- 2.5mm/150° FOV Ultra Wide Angle Lens
- **Digital Wide Dynamic Range**
- Cable & UTC OSD Control
- Sense-up / Slow Shutter Speed
- **3D Digital Noise Reduction**
- 12 Volt DC power / IP66 Weatherproof

# **CAMERA OVERVIEW:**



 $\bigcirc$ 

33mm

## **INCLUDED ACCESSORIES:**

- 1. Camera
- 1. User Manual
- 1. Mounting Screws
- 1. Camera Bracket





In-Line Cable Mounted OSD Control

| SPECIFICATION                               | HDBWIDE                                                           |
|---------------------------------------------|-------------------------------------------------------------------|
| Image Sensor                                | 1/2.9" Sony CMOS Sensor                                           |
| Total Pixels                                | 1984 x 1225                                                       |
| Active Pixels                               | 1920 x 1080                                                       |
| Resolution                                  | 1920 x 1080 (1080p)                                               |
| Scanning System                             | Progressive Scan