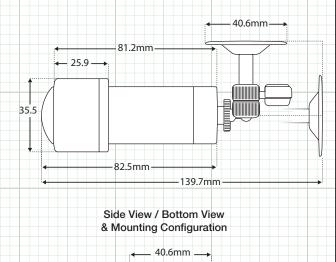

# 4-in-1, Full HD 1080p Bullet Camera

2.5mm - 150° FOV

### **FEATURES:**

- ♦ 1/2.9" Sony CMOS Sensor
- Multi Format (TVI, CVI, AHD, 960H)
- Full HD 1080p Resolution
- 2.5mm/150° FOV Ultra Wide Angle Lens
- **Digital Wide Dynamic Range**
- Cable & UTC OSD Control
- Sense-up / Slow Shutter Speed
- **3D Digital Noise Reduction**
- 12 Volt DC power / IP66 Weatherproof

# **CAMERA OVERVIEW:**



 $\bigcirc$ 

33mm

## **INCLUDED ACCESSORIES:**

- 1. Camera
- 1. User Manual
- 1. Mounting Screws
- 1. Camera Bracket





In-Line Cable Mounted OSD Control

| SPECIFICATION                               | HDBWIDE                                                           |
|---------------------------------------------|-------------------------------------------------------------------|
| Image Sensor                                | 1/2.9" Sony CMOS Sensor                                           |
| Total Pixels                                | 1984 x 1225                                                       |
| Active Pixels                               | 1920 x 1080                                                       |
| Resolution                                  | 1920 x 108