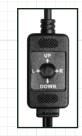

## **INCLUDED ACCESSORIES:**

- 1. Camera
- 1. User Manual
- 1. Mounting Screws
- 1. Camera Bracket

In-Line Cable Mounted OSD Control

| SPECIFICATION                               | HDBWIDE                                                           |
|---------------------------------------------|-------------------------------------------------------------------|
| Image Sensor                                | 1/2.9" Sony CMOS Sensor                                           |
| Total Pixels                                | 1984 x 1225                                                       |
| Active Pixels                               | 1920 x 1080                                                       |
| Resolution                                  | 1920 x 1080 (1080p)                                               |
| Scanning System                             | Progressive Scan                                                  |
| Dual OSD Control Access (On Screen Display) | Cable Mounted Joystick Controlled /<br>UTC (coaxial) Controlled   |
| Digital WDR (Wide Dynamic Range)            | Auto / Off / On - 0 ~ 8 Adjustable                                |
| DNR (Digital Noise Reduction)               | 2D & 3D, Low, Middle, High, Of                                    |
| Video Output                                | TVI, CVI, AHD & 960H<br>Selectable via OSD Joystick               |
| Lens Type - True Day Night                  | 2.5mm Ultra-Wide Angle Fixed Lens (150° FOV)                      |
| Sense-up                                    | Off / Auto (x2 ~ x30 Selectable)                                  |
| Shutter Speed                               | Auto, FLK, 1/30 ~ 1/50,000, x2 ~ x30                              |
| Minimum Illumination                        | Color 1.0 Lux, B/W 0.5 Lux                                        |
| S/N Ratio                                   | More than 50dB                                                    |
| Automatic Gain Control                      | 0 ~15 Adjustable                                                  |
| Sync System                                 | Internal                                                          |
| Gamma Characteristics                       | y = 0.45 typ                                                      |
| White Balance                               | AWB / ATW / AWC->Set / Indoor / Outdoor / Manual                  |
| Back Light Compensation                     | Off / BLC / HSBLC                                                 |
| HBLC (High Back Light Compensation)         | On / Of                                                           |
| Day/Night                                   | EXT / Auto / Color / B/W                                          |
| Mirror                                      | Mirror / V-Flip / Rotate / Of                                     |
| Languages                                   | English, French, Spanish, German, Italian (see OSD Menu for more) |
| Brightness                                  | 0 ~100 Adjustable                                                 |
| Motion Detection                            | On/Off (4 Zone Selectable)                                        |
| Privacy Mask                                | On/Off (4 Zone Selectable)                                        |
| Power Input                                 | 12VDC Only                                                        |
| Power Requirement                           | 130mA                                                             |
| Overall Camera Dimensions                   | 3.2"(W) x 1.4"(H) (80mm x 37mm)                                   |
| Housing / Color                             | Aluminum / Black                                                  |
| Weight                                      | .35 Lb.                                                           |
| Operating Temperature                       | -14°F ~ 122°F                                                     |
| Weatherproof Rating                         | IP66                                                              |