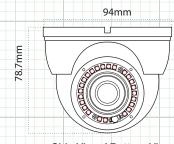

4-in-1, Full HD 1080p Outdoor Eyeball Camera

60' IR Range, 2.5mm - 150° FOV

## **FEATURES:**

- ♦ 1/2.9" Sony CMOS Sensor
- ♦ Multi Format (TVI, CVI, AHD, 960H)
- ♦ Full HD 1080p Resolution
- ♦ 2.5mm/150° FOV Ultra Wide Angle Lens
- ◆ 24 IR LED's / 60' IR Range
- ♦ True Day/Night Mechanical IR Cut Filter
- ♦ Digital Wide Dynamic Range
- Cable & UTC OSD Control
- ♦ 3-Axis Wall or Ceiling Mountable
- Sense-up / Slow Shutter Speed
- ♦ 3D Digital Noise Reduction
- ♦ 12 Volt DC power / IP66 Weatherproof

## **CAMERA OVERVIEW:**



Side View / Bottom View & Mounting Configuration



## **INCLUDED ACCESSORIES:**

- 1. Camera
- 1. User Manual
- 1. Mounting Screws



In-Line Cable Mounted OSD Control

SPECIFICATION



HDDWIDE





| SPECIFICATION                               | HUUWIUE                                                              |
|---------------------------------------------|----------------------------------------------------------------------|
| Image Sensor                                | 1/2.9" Sony CMOS Sensor                                              |
| Total Pixels                                | 1984 x 1225                                                          |
| Active Pixels                               | 1920 x 1080                                                          |
| R