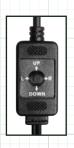

## **INCLUDED ACCESSORIES:**

- 1. Camera
- 1. User Manual
- 1. Mounting Screws

In-Line Cable Mounted OSD Control

SPECIFICATION

HDDWIDE

| SPECIFICATION                               | HUUWIUE                                                              |
|---------------------------------------------|----------------------------------------------------------------------|
| Image Sensor                                | 1/2.9" Sony CMOS Sensor                                              |
| Total Pixels                                | 1984 x 1225                                                          |
| Active Pixels                               | 1920 x 1080                                                          |
| Resolution                                  | 1920 x 1080 (1080p)                                                  |
| Scanning System                             | Progressive Scan                                                     |
| Dual OSD Control Access (On Screen Display) | Cable Mounted Joystick Controlled /<br>UTC (coaxial) Controlled      |
| Digital WDR (Wide Dynamic Range)            | Auto / Off / On - 0 ~ 8 Adjustable                                   |
| DNR (Digital Noise Reduction)               | 2D & 3D, Low, Middle, High, Of                                       |
| Video Output                                | TVI, CVI, AHD & 960H<br>Selectable via OSD Joystick                  |
| Lens Type - True Day Night                  | 2.5mm Ultra-Wide Angle Fixed Lens (150° FOV)                         |
| Sense-up                                    | Off / Auto (x2 ~ x30 Selectable)                                     |
| Shutter Speed                               | Auto, FLK, 1/30 ~ 1/50,000, x2 ~ x30                                 |
| IR Cut Filter                               | Built in Mechanical                                                  |
| Minimum Illumination                        | Color 1.0 Lux, B/W 0.5 Lux, IR LED ON 0.0 Lux                        |
| IR LED Count / Range                        | 24 IR LED's / 60' Range / 850nM                                      |
| S/N Ratio                                   | More than 50dB                                                       |
| Automatic Gain Control                      | 0 ~15 Adjustable                                                     |
| Sync System                                 | Internal                                                             |
| Gamma Characteristics                       | y = 0.45 typ                                                         |
| White Balance                               | AWB / ATW / AWC->Set / Indoor / Outdoor / Manual                     |
| Back Light Compensation                     | Off / BLC / HSBLC                                                    |
| HBLC (High Back Light Compensation)         | On / Of                                                              |
| Day/Night                                   | EXT / Auto / Color / B/W                                             |
| Mirror                                      | Mirror / V-Flip / Rotate / Of                                        |
| Languages                                   | English, French, Spanish, German, Italian<br>(see OSD Menu for more) |
| Brightness                                  | 0 ~100 Adjustable                                                    |
| Motion Detection                            | On/Off (4 Zone Selectable)                                           |
| Privacy Mask                                | On/Off (4 Zone Selectable)                                           |
| Power Input                                 | 12VDC Only                                                           |
| Power Requirement                           | 130mA / 350mA IR LED ON                                              |
| Overall Camera Dimensions                   | 3.76"(W) x 3.15"(H) (70mm x 80mm)                                    |
| Housing / Color                             | Aluminum / White                                                     |
| Weight                                      | .89 Lb.                                                              |
| Operating Temperature                       | -14°F ∼ 122°F                                                        |
|                                             | IP66                                                                 |