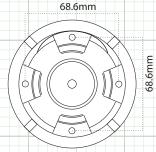

4-in-1, Full HD 1080p Outdoor Eyeball Camera

60' IR Range, 2.5mm - 150° FOV

## **FEATURES:**

- ♦ 1/2.9" Sony CMOS Sensor
- ♦ Multi Format (TVI, CVI, AHD, 960H)
- ♦ Full HD 1080p Resolution
- ♦ 2.5mm/150° FOV Ultra Wide Angle Lens
- ◆ 24 IR LED's / 60' IR Range
- ♦ True Day/Night Mechanical IR Cut Filter
- ♦ Digital Wide Dynamic Range
- Cable & UTC OSD Control
- ♦ 3-Axis Wall or Ceiling Mountable
- Sense-up / Slow Shutter Speed
- ♦ 3D Digital Noise Reduction
- ♦ 12 Volt DC power / IP66 Weatherproof

## **CAMERA OVERVIEW:**



Side View / Bottom View & Mounting Configuration



## **INCLUDED ACCESSORIES:**

- 1. Camera
- 1. User Manual
- 1. Mounting Screws



In-Line Cable Mounted OSD Control

SPECIFICATION



HDDWIDE





| SPECIFICATION                               | HUUWIUE                                                              |
|---------------------------------------------|----------------------------------------------------------------------|
| Image Sensor                                | 1/2.9" Sony CMOS Sensor                                              |
| Total Pixels                                | 1984 x 1225                                                          |
| Active Pixels                               | 1920 x 1080                                                          |
| Resolution                                  | 1920 x