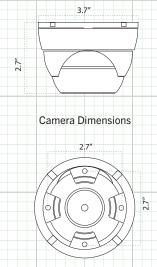

# 4-in-1, Full HD 1080p Outdoor IR Eyeball Camera

## 2.8mm, 60' IR Range

### **FEATURES:**

- ♦ Multi Format (TVI, CVI, AHD, 960H)
- ♦ Full HD 1080p Resolution
- ♦ True Day/Night Mechanical IR Cut Filter
- ◆ Digital Wide Dynamic Range
- ♦ 3-Axis Wall or Ceiling Mountable
- Sense-up / Slow Shutter Speed
- ♦ UTC & Joystick Controllable OSD
- ♦ 12 Volt DC Power
- ◆ 3D Digital Noise Reduction
- ♦ 18 IR LED's / 60' IR Range
- 2.8mm Fixed Focal Lens
- ♦ 1/2.9" Sony CMOS Sensor
- ◆ IP66 Weatherproof

#### **CAMERA OVERVIEW:**



Side View / Bottom View & Mounting Configuration

### **INCLUDED ACCESSORIES:**

- 1. Camera
- 1. User Manual
- 1. Mounting Screws



In-Line Cable Mounted OSD Control

Note: Specification subject to change without notice





| SPECIFICATION                        | HDDWMIR                                                                                  |
|--------------------------------------|------------------------------------------------------------------------------------------|
| Image Sensor                         | 1/2.9" Sony CMOS Sensor                                                                  |
| Total Pixels                         | 1984 x 1225                                                                              |
| Active Pixels                        | 19