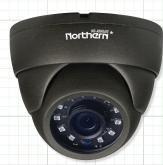

# 4-in-1, Full HD 1080p Outdoor IR Eyeball Camera

## 2.8mm, 60' IR Range

### **FEATURES:**

- ♦ Multi Format (TVI, CVI, AHD, 960H)
- ♦ Full HD 1080p Resolution
- ♦ True Day/Night Mechanical IR Cut Filter
- ◆ Digital Wide Dynamic Range
- ♦ 3-Axis Wall or Ceiling Mountable
- Sense-up / Slow Shutter Speed
- ♦ UTC & Joystick Controllable OSD
- ♦ 12 Volt DC Power
- ◆ 3D Digital Noise Reduction
- ♦ 18 IR LED's / 60' IR Range
- 2.8mm Fixed Focal Lens
- ♦ 1/2.9" Sony CMOS Sensor
- ◆ IP66 Weatherproof

#### **CAMERA OVERVIEW:**



Side View / Bottom View & Mounting Configuration

### **INCLUDED ACCESSORIES:**

- 1. Camera
- 1. User Manual
- 1. Mounting Screws



In-Line Cable Mounted OSD Control

Note: Specification subject to change without notice





| SPECIFICATION                        | HDDWMIR                                                                                  |
|--------------------------------------|------------------------------------------------------------------------------------------|
| Image Sensor                         | 1/2.9" Sony CMOS Sensor                                                                  |
| Total Pixels                         | 1984 x 1225                                                                              |
| Active Pixels                        | 1920 x 1080                                                                              |
| Resolution                           | 1920 x 1080 (1080p)                                                                      |
| Scan