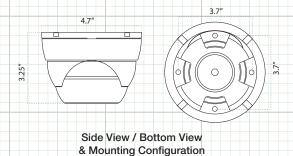

# **CAMERA OVERVIEW:**

#### **RECOMMENDED ACCESSORIES:**

Gray Back Box

White Back Box

In-Line Cable Mounted OSD Control

HDMEIR90

| SPECIFICATION                       | HDMEIR90                                                                    | HDMEIR90W |
|-------------------------------------|-----------------------------------------------------------------------------|-----------|
| Image Sensor                        | 1/2.9" CMOS Sensor                                                          |           |
| Total Pixels                        | 1984 x 1225                                                                 |           |
| Active Pixels                       | 1920 x 1080                                                                 |           |
| Resolution                          | 1920 x 1080 (1080p)                                                         |           |
| Scanning System                     | Progressive Scan                                                            |           |
| OSD (On Screen Display)             | Dual OSD Access: Cable OSD Controlled /<br>UTC Controlled (coaxial control) |           |
| Digital WDR (Wide Dynamic Range)    | Auto / Off / On - 0 ~ 8 Adjustable                                          |           |
| DNR (Digital Noise Reduction)       | 2D & 3D, Low, Middle, High, Off                                             |           |
| Video Output                        | TVI, CVI, AHD & 960H<br>(Selectable via Dipswitch)                          |           |
| Lens Type / Viewing Angle           | TDN Semi Auto-Focus 2.8 ~ 12mm Lens / 28° ~ 90°                             |           |
| Sense-up                            | Off / Auto (x2 ~ x30 Selectable)                                            |           |
| Shutter Speed                       | Auto, FLK, 1/30 ~ 1/50,000, x2 ~ x30                                        |           |
| IR Cut Filter                       | Built in Mechanical                                                         |           |
| Minimum Illumination                | Color 0.1 Lux, B/W 0.05 Lux, IR LED ON 0.0 Lux                              |           |
| IR LED Count / Range                | 24 IR LED's / 90' Range / 850nM                                             |           |
| S/N Ratio                           | More than 52dB                                                              |           |
| Automatic Gain Control              | 0 ~15 Adjustable                                                            |           |
| Sync System                         | Internal                                                                    |           |
| Gamma Characteristics               | y = 0.45 typ                                                                |           |
| White Balance                       | AWB / ATW / AWC->Set / Indoor / Outdoor / Manual                            |           |
| Back Light Compensation             | Off / BLC / HSBLC                                                           |           |
| HBLC (High Back Light Compensation) | On / Off                                                                    |           |
| Day/Night                           | EXT / Auto / Color / B/W                                                    |           |
| Mirror                              | Mirror / V-Flip / Rotate / Off                                              |           |
| Languages                           | English, French, Spanish, German, Italian<br>(see OSD Menu for more)        |           |
| Brightness                          | 0 ~100 Adjustable                                                           |           |
| Motion Detection                    | On/Off (4 Zone Selectable)                                                  |           |
| Privacy Mask                        | On/Off (4 Zone Selectable)                                                  |           |
| Power Input                         | 12VDC Only                                                                  |           |
| Power Requirement                   | 150mA /430 mA IR LED ON                                                     |           |
| Overall Camera Dimensions           | Φ 4.72" x 3.93" (120mm x 100mm)                                             |           |
| Housing / Color                     | Gray White                                                                  |           |
| Weight                              | 1.7lb                                                                       |           |
| Operating Temperature               | -14°F ~ 122°F                                                               |           |
| Weatherproof Rating                 | IP66                                                                        |           |