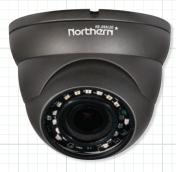

# **CAMERA OVERVIEW:**

#### **RECOMMENDED ACCESSORIES:**

Gray Back Box

White Back Box

In-Line Cable Mounted OSD Control

HDMEIR90

| SPECIFICATION                       | HDMEIR90                                                                    | HDMEIR90W |
|-------------------------------------|-----------------------------------------------------------------------------|-----------|
| Image Sensor                        | 1/2.9" CMOS Sensor                                                          |           |
| Total Pixels                        | 1984 x 1225                                                                 |           |
| Active Pixels                       | 1920 x 1080                                                                 |           |
| Resolution                          | 1920 x 1080 (1080p)                                                         |           |
| Scanning System                     | Progressive Scan                                                            |           |
| OSD (On Screen Display)             | Dual OSD Access: Cable OSD Controlled /<br>UTC Controlled (coaxial control) |           |
| Digital WDR (Wide Dynamic Range)    | Auto / Off / On - 0 ~ 8 Adjustable                                          |           |
| DNR (Digital Noise Reduction)       | 2D & 3D, Low, Middle, High, Off                                             |           |
| Video Output                        | TVI, CVI, AHD & 960H<br>(Selectable via Dipswitch)                          |           |
| Lens Type / Viewing Angle           | TDN Semi Auto-Focus 2.8 ~ 12mm Lens / 28° ~ 90°                             |           |
| Sense-up                            | Off / Auto (x2 ~ x30 Selectable)                                            |           |
| Shutter Speed                       | Auto, FLK, 1/30 ~ 1/50,000, x2 ~ x30                                        |           |
| IR Cut Filter                       | Built in Mechanical                                                         |           |
| Minimum Illumination                | Color 0.1 Lux, B/W 0.05 Lux, IR LED ON 0.0 Lux                              |           |
| IR LED Count / Range                | 24 IR LED's / 90' Range / 850nM                                             |           |
| S/N Ratio                           | More than 52dB                                                              |           |
| Automatic Gain Control              | 0 ~15 Adjustable                                                            |           |
| Sync System                         | Internal                                                                    |           |
| Gamma Characteristics               | y = 0.45 typ                                                                |           |
| White Balance                       | AWB / ATW / AWC->Set / Indoor / Outdoor / Manual                            |           |
| Back Light Compensation             | Off / BLC / HSBLC                                                           |           |
| HBLC (High Back Light Compensation) | On / Off                                                                    |           |
| Day/Night                           | EXT / Auto / Color / B/W                                                    |           |
| Mirror                              | Mirror / V-Flip / Rotate / Off                                              |           |
| Languages                           | English, French, Spanish, German, Italian<br>(see OSD Menu for more)        |           |
| Brightness                          | 0 ~100 Adjustable                                                           |           |
| Motion Detection                    | On/Off (4 Zone Selectable)                                                  |           |
| Privacy Mask                        | On/Off (4 Zone Selectable)                                                  |           |
| Power Input                         | 12VDC Only                                                                  |           |
| Power Requirement                   | 150mA /430 mA IR LED ON                                                     |           |
| Overall Camera Dimensions           | Φ 4.72" x 3.93" (120mm x 100mm)                                             |           |
| Housing / Color                     | Gray White                                                                  |           |
| Weight                              | 1.7lb                                                                       |           |
| Operating Temperature               | -14°F ~ 122°F                                                               |           |
| Weatherproof Rating                 | IP66                                                                        |           |