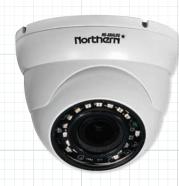

# **CAMERA OVERVIEW:**

#### **RECOMMENDED ACCESSORIES:**

Gray Back Box

White Back Box

In-Line Cable Mounted OSD Control

HDMEIR90

| SPECIFICATION                       | HDMEIR90                                                                    | HDMEIR90W |
|-------------------------------------|-----------------------------------------------------------------------------|-----------|
| Image Sensor                        | 1/2.9" CMOS Sensor                                                          |           |
| Total Pixels                        | 1984 x 1225                                                                 |           |
| Active Pixels                       | 1920 x 1080                                                                 |           |
| Resolution                          | 1920 x 1080 (1080p)                                                         |           |
| Scanning System                     | Progressive Scan                                                            |           |
| OSD (On Screen Display)             | Dual OSD Access: Cable OSD Controlled /<br>UTC Controlled (coaxial control) |           |
| Digital WDR (Wide Dynamic Range)    | Auto / Off / On - 0 ~ 8 Adjustable                                          |           |
| DNR (Digital Noise Reduction)       | 2D & 3D, Low, Middle, High, Off                                             |           |
| Video Output                        | TVI, CVI, AHD & 960H<br>(Selectable via Dipswitch)                          |           |
| Lens Type / Viewing Angle           | TDN Semi Auto-Focus 2.8 ~ 12mm Lens / 28° ~ 90°                             |           |
| Sense-up                            | Off / Auto (x2 ~ x30 Selectable)                                            |           |
| Shutter Speed                       | Auto, FLK, 1/30 ~ 1/50,000, x2 ~ x30                                        |           |
| IR Cut Filter                       | Built in Mechanical                                                         |           |
| Minimum Illumination                | Color 0.1 Lux, B/W 0.05 Lux, IR LED ON 0.0 Lux                              |           |
| IR LED Count / Range                | 24 IR LED's / 90' Range / 850nM                                             |           |
| S/N Ratio                           | More than 52dB                                                              |           |
| Automatic Gain Control              | 0 ~15 Adjustable                                                            |           |
| Sync System                         | Internal                                                                    |           |
| Gamma Characteristics               | y = 0.45 typ                                                                |           |
| White Balance                       | AWB / ATW / AWC->Set / Indoor / Outdoor / Manual                            |           |
| Back Light Compensation             | Off / BLC / HSBLC                                                           |           |
| HBLC (High Back Light Compensation) | On / Off                                                                    |           |
| Day/Night                           | EXT / Auto / Color / B/W                                                    |           |
| Mirror                              | Mirror / V-Flip / Rotate / Off                                              |           |
| Languages                           | English, French, Spanish, German, Italian<br>(see OSD Menu for more)        |           |
| Brightness                          | 0 ~100 Adjustable                                                           |           |
| Motion Detection                    | On/Off (4 Zone Selectable)                                                  |           |
| Privacy Mask                        | On/Off (4 Zone Selectable)                                                  |           |
| Power Input                         | 12VDC Only                                                                  |           |
| Power Requirement                   | 150mA /430 mA IR LED ON                                                     |           |
| Overall Camera Dimensions           | Φ 4.72" x 3.93" (120mm x 100mm)                                             |           |
| Housing / Color                     | Gray White                                                                  |           |
| Weight                              | 1.7lb                                                                       |           |
| Operating Temperature               | -14°F ~ 122°F                                                               |           |
| Weatherproof Rating                 | IP66                                                                        |           |