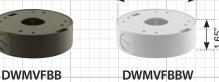

#### **RECOMMENDED ACCESSORIES:**

Gray Back Box

White Back Box

In-Line Cable Mounted OSD Control

HDMEIR90

| SPECIFICATION                       | HDMEIR90                                                                    | HDMEIR90W |
|-------------------------------------|-----------------------------------------------------------------------------|-----------|
| Image Sensor                        | 1/2.9" CMOS Sensor                                                          |           |
| Total Pixels                        | 1984 x 1225                                                                 |           |
| Active Pixels                       | 1920 x 1080                                                                 |           |
| Resolution                          | 1920 x 1080 (1080p)                                                         |           |
| Scanning System                     | Progressive Scan                                                            |           |
| OSD (On Screen Display)             | Dual OSD Access: Cable OSD Controlled /<br>UTC Controlled (coaxial control) |           |
| Digital WDR (Wide Dynamic Range)    | Auto / Off / On - 0 ~ 8 Adjustable                                          |           |
| DNR (Digital Noise Reduction)       | 2D & 3D, Low, Middle, High, Off                                             |           |
| Video Output                        | TVI, CVI, AHD & 960H<br>(Selectable via Dipswitch)                          |           |
| Lens Type / Viewing Angle           | TDN Semi Auto-Focus 2.8 ~ 12mm Lens / 28° ~ 90°                             |           |
| Sense-up                            | Off / Auto (x2 ~ x30 Selectable)                                            |           |
| Shutter Speed                       | Auto, FLK, 1/30 ~ 1/50,000, x2 ~ x30                                        |           |
| IR Cut Filter                       | Built in Mechanical                                                         |           |
| Minimum Illumination                | Color 0.1 Lux, B/W 0.05 Lux, IR LED ON 0.0 Lux                              |           |
| IR LED Count / Range                | 24 IR LED's / 90' Range / 850nM                                             |           |
| S/N Ratio                           | More than 52dB                                                              |           |
| Automatic Gain Control              | 0 ~15 Adjustable                                                            |           |
| Sync System                         | Internal                                                                    |           |
| Gamma Characteristics               | y = 0.45 typ                                                                |           |
| White Balance                       | AWB / ATW / AWC->Set / Indoor / Outdoor / Manual                            |           |
| Back Light Compensation             | Off / BLC / HSBLC                                                           |           |
| HBLC (High Back Light Compensation) | On / Off                                                                    |           |
| Day/Night                           | EXT / Auto / Color / B/W                                                    |           |
| Mirror                              | Mirror / V-Flip / Rotate / Off                                              |           |
| Languages                           | English, French, Spanish, German, Italian<br>(see OSD Menu for more)        |           |
| Brightness                          | 0 ~100 Adjustable                                                           |           |
| Motion Detection                    | On/Off (4 Zone Selectable)                                                  |           |
| Privacy Mask                        | On/Off (4 Zone Selectable)                                                  |           |
| Power Input                         | 12VDC Only                                                                  |           |
| Power Requirement                   | 150mA /430 mA IR LED ON                                                     |           |
| Overall Camera Dimensions           | Φ 4.72" x 3.93" (120mm x 100mm)                                             |           |
| Housing / Color                     | Gray White                                                                  |           |
| Weight                              | 1.7lb                                                                       |           |
| Operating Temperature               | -14°F ~ 122°F                                                               |           |
| Weatherproof Rating                 | IP66                                                                        |           |