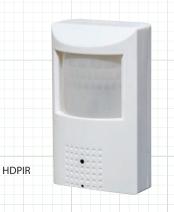

# 4-in-1 Full HD 1080p PIR Camera

## **CAMERA OVERVIEW:**

Non-functioning PIR Detector