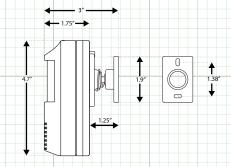

### **INCLUDED ACCESSORIES:**

- 1. Camera
- 1. User Manual
- 1. Mounting Screws
- 1. Camera Bracket

In-Line Cable Mounted OSD Control

| SPECIFICATION                       | HDPIR                                                                               |
|-------------------------------------|-------------------------------------------------------------------------------------|
| mage Sensor                         | 1/2.9" CMOS Sensor                                                                  |
| Total Pixels                        | 1984 x 1225                                                                         |
| Active Pixels                       | 1920 x 1080                                                                         |
| Resolution                          | 1920 x 1080 (1080p)                                                                 |
| Scanning System                     | Progressive Scan                                                                    |
| OSD (On Screen Display)             | Dual OSD Access: Cable Mounted Joystick Controlled UTC Controlled (coaxial control) |
| Digital WDR (Wide Dynamic Range)    | Auto / Off / On - 0 ~ 8 Adjustable                                                  |
| DNR (Digital Noise Reduction)       | 2D & 3D, Low, Middle, High, Off                                                     |
| Video Output                        | TVI, CVI, AHD & 960H<br>Selectable via Cable OSD Joystick                           |
| Lens - IR Type                      | 3.7mm Cone Pinhole Lens                                                             |
| Sense-up                            | Off / Auto (x2 ~ x30 Selectable)                                                    |
| Shutter Speed                       | Auto, FLK, 1/30 ~ 1/50,000, x2 ~ x30                                                |
| Minimum Illumination                | Color 1.0 Lux, B/W 0.5 Lux                                                          |
| 5/N Ratio                           | More than 52dB                                                                      |
| Automatic Gain Control              | 0 ~15 Adjustable                                                                    |
| Sync System                         | Internal                                                                            |
| Gamma Characteristics               | y = 0.45 typ                                                                        |
| White Balance                       | AWB / ATW / AWC->Set / Indoor / Outdoor / Manual                                    |
| Back Light Compensation             | Off / BLC / HSBLC                                                                   |
| HBLC (High Back Light Compensation) | On / Off                                                                            |
| Day/Night                           | EXT / Auto / Color / B/W                                                            |
| Mirror                              | Mirror / V-Flip / Rotate / Off                                                      |
| anguages                            | English, French, Spanish, German, Italian<br>(see OSD Menu for more)                |
| Brightness                          | 0~100 Adjustable                                                                    |
| Motion Detection                    | On/Off (4 Zone Selectable)                                                          |
| Privacy Mask                        | On/Off (4 Zone Selectable)                                                          |
| Power Input                         | 12VDC Only                                                                          |
| Power Requirement                   | 100mA                                                                               |
| Overall Camera Dimensions           | 120 x 71x 76mm / 4.7" x 2.8" x 3"                                                   |
| Housing / Color                     | Aluminum / Black                                                                    |
| Weight                              | 0.3lb                                                                               |
| Operating Temperature               | 14°F ~ 122°F                                                                        |
| Weatherproof Rating                 | Indoor Only                                                                         |