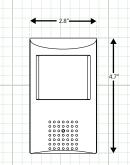

### **INCLUDED ACCESSORIES:**

- 1. Camera
- 1. User Manual
- 1. Mounting Screws
- 1. Camera Bracket

In-Line Cable Mounted OSD Control

| SPECIFICATION                       | HDPIR                                                                               |
|-------------------------------------|-------------------------------------------------------------------------------------|
| mage Sensor                         | 1/2.9" CMOS Sensor                                                                  |
| Total Pixels                        | 1984 x 1225                                                                         |
| Active Pixels                       | 1920 x 1080                                                                         |
| Resolution                          | 1920 x 1080 (1080p)                                                                 |
| Scanning System                     | Progressive Scan                                                                    |
| OSD (On Screen Display)             | Dual OSD Access: Cable Mounted Joystick Controlled UTC Controlled (coaxial control) |
| Digital WDR (Wide Dynamic Range)    | Auto / Off / On - 0 ~ 8 Adjustable                                                  |
| DNR (Digital Noise Reduction)       | 2D & 3D, Low, Middle, High, Off                                                     |
| Video Output                        | TVI, CVI, AHD & 960H<br>Selectable via Cable OSD Joystick                           |
| Lens - IR Type                      | 3.7mm Cone Pinhole Lens                                                             |
| Sense-up                            | Off / Auto (x2 ~ x30 Selectable)                                                    |
| Shutter Speed                       | Auto, FLK, 1/30 ~ 1/50,000, x2 ~ x30                                                |
| Minimum Illumination                | Color 1.0 Lux, B/W 0.5 Lux                                                          |
| 5/N Ratio                           | More than 52dB                                                                      |
| Automatic Gain Control              | 0 ~15 Adjustable                                                                    |
| Sync System                         | Internal                                                                            |
| Gamma Characteristics               | y = 0.45 typ                                                                        |
| White Balance                       | AWB / ATW / AWC->Set / Indoor / Outdoor / Manual                                    |
| Back Light Compensation             | Off / BLC / HSBLC                                                                   |
| HBLC (High Back Light Compensation) | On / Off                                                                            |
| Day/Night                           | EXT / Auto / Color / B/W                                                            |
| Mirror                              | Mirror / V-Flip / Rotate / Off                                                      |
| anguages                            | English, French, Spanish, German, Italian<br>(see OSD Menu for more)                |
| Brightness                          | 0~100 Adjustable                                                                    |
| Motion Detection                    | On/Off (4 Zone Selectable)                                                          |
| Privacy Mask                        | On/Off (4 Zone Selectable)                                                          |
| Power Input                         | 12VDC Only                                                                          |
| Power Requirement                   | 100mA                                                                               |
| Overall Camera Dimensions           | 120 x 71x 76mm / 4.7" x 2.8" x 3"                                                   |
| Housing / Color                     | Aluminum / Black                                                                    |
| Weight                              | 0.3lb                                                                               |
| Operating Temperature               | 14°F ~ 122°F                                                                        |
| Weatherproof Rating                 | Indoor Only                                                                         |