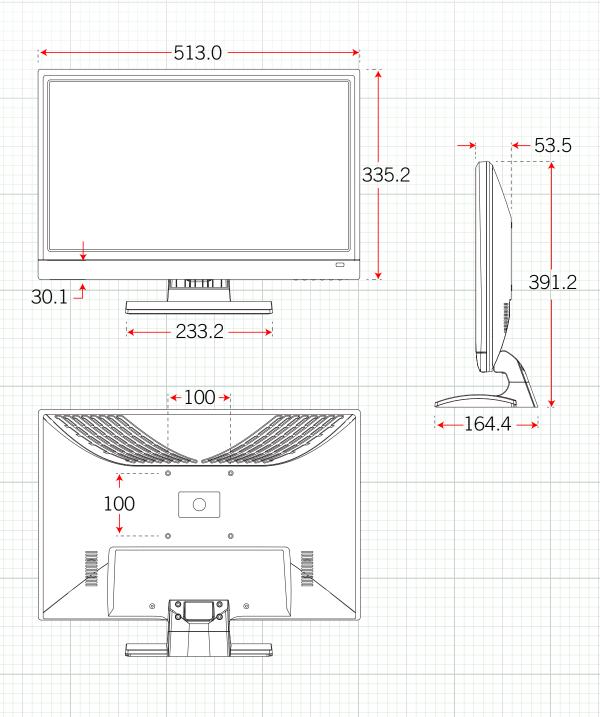

### **Monitor Dimensions:**

#### **REAR PANEL CONNECTIONS:**

| SPECIFICATION                       | LED22R                                                                                             |
|-------------------------------------|----------------------------------------------------------------------------------------------------|
| Video System                        | NTSC/DAL (Auto Sonsing)                                                                            |
| Video System                        | NTSC/PAL (Auto Sensing)                                                                            |
| Max Resolution                      | 1920 x 1080                                                                                        |
| Supported Resolutions               | 720x400; 640x480; 800x600; 1024x768; 1280x1024; 1366x768; 1440x900; 1600x900; 1680x1050; 1920x1080 |
| 3D Comb Filter                      | Yes                                                                                                |
| 3D De-Interlace                     | Yes                                                                                                |
| OSD (On Screen Display)             | Yes                                                                                                |
| Backlight                           | LED (RGB)                                                                                          |
| Active Display Area                 | 21.5" Diagonal                                                                                     |
| Impedance                           | 75 OHM Self Terminating                                                                            |
| Video Input Signals                 | HDMI, VGA, Composite BNC                                                                           |
| Video Connections                   | HDMI x2, VGA x1, BNC x1                                                                            |
| Audio Connections                   | RCA x2, PC Audio x1                                                                                |
| IR Remote                           | Yes - Included                                                                                     |
| Aspect Ratio                        | 16:9                                                                                               |
| Pixel Pitch                         | 0.275 x 0.275                                                                                      |
| Color Depth                         | Over 16 million colors                                                                             |
| Brightness                          | 280 cd/m2                                                                                          |
| Contrast Ratio                      | 1000:1                                                                                             |
| Viewing Angle (H/V)                 | Vertical -80°~80° / Horizontal -85°~85°                                                            |
| Response Time                       | 5 ms                                                                                               |
| Auto Adjustment                     | Yes                                                                                                |
| Certificates                        | CE, FCC                                                                                            |
| Languages                           | English, Japanese, Spanish, German, Italian,<br>French, Russian, Dutch, Czech                      |
| Input Voltage                       | 12 Volt DC, UL/CUL Power Supply Included                                                           |
| Power Consumption                   | 30W Maximum                                                                                        |
| Dimensions (with stand) (W x H x D) | 513 x 391 x 164 mm                                                                                 |
| Weight                              | 8.6 lb                                                                                             |
| Vesa Mounting                       | Yes - 100 x 100                                                                                    |
| Operating Temperature               | 32° ~ 104°F                                                                                        |