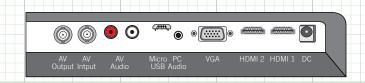

#### **REAR PANEL CONNECTIONS:**

| SPECIFICATION                       | LED22R                                                                                             |
|-------------------------------------|----------------------------------------------------------------------------------------------------|
| Video System                        | NTSC/DAL (Auto Sonsing)                                                                            |
| Video System                        | NTSC/PAL (Auto Sensing)                                                                            |
| Max Resolution                      | 1920 x 1080                                                                                        |
| Supported Resolutions               | 720x400; 640x480; 800x600; 1024x768; 1280x1024; 1366x768; 1440x900; 1600x900; 1680x1050; 1920x1080 |
| 3D Comb Filter                      | Yes                                                                                                |
| 3D De-Interlace                     | Yes                                                                                                |
| OSD (On Screen Display)             | Yes                                                                                                |
| Backlight                           | LED (RGB)                                                                                          |
| Active Display Area                 | 21.5" Diagonal                                                                                     |
| Impedance                           | 75 OHM Self Terminating                                                                            |
| Video Input Signals                 | HDMI, VGA, Composite BNC                                                                           |
| Video Connections                   | HDMI x2, VGA x1, BNC x1                                                                            |
| Audio Connections                   | RCA x2, PC Audio x1                                                                                |
| IR Remote                           | Yes - Included                                                                                     |
| Aspect Ratio                        | 16:9                                                                                               |
| Pixel Pitch                         | 0.275 x 0.275                                                                                      |
| Color Depth                         | Over 16 million colors                                                                             |
| Brightness                          | 280 cd/m2                                                                                          |
| Contrast Ratio                      | 1000:1                                                                                             |
| Viewing Angle (H/V)                 | Vertical -80°~80° / Horizontal -85°~85°                                                            |
| Response Time                       | 5 ms                                                                                               |
| Auto Adjustment                     | Yes                                                                                                |
| Certificates                        | CE, FCC                                                                                            |
| Languages                           | English, Japanese, Spanish, German, Italian,<br>French, Russian, Dutch, Czech                      |
| Input Voltage                       | 12 Volt DC, UL/CUL Power Supply Included                                                           |
| Power Consumption                   | 30W Maximum                                                                                        |
| Dimensions (with stand) (W x H x D) | 513 x 391 x 164 mm                                                                                 |
| Weight                              | 8.6 lb                                                                                             |
| Vesa Mounting                       | Yes - 100 x 100                                                                                    |
| Operating Temperature               | 32° ~ 104°F                                                                                        |