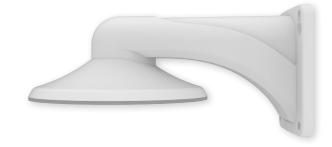

## FOR CAMERAS

N2IP4AFD HDAFDIR90WD HDAFDIR90INWD

DIMENSIONS

#### SPECIFICATIONS

| General            |                       |  |
|--------------------|-----------------------|--|
| Material           | Aluminum              |  |
| Color              | White                 |  |
| Operating Humidity | 0% - 90% RH           |  |
| Product Dimensions | 215mm x 140mm x 107mm |  |
| Product Weight     | 565g                  |  |