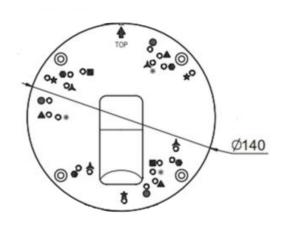

## **MOUNT COMPATIBILITY**

| Camera Model  | Screw Size | N2WMAFD<br>Hole Markings |
|---------------|------------|--------------------------|
| N2IP4AFD      | PM4*6MM    | •                        |
| HDAFDIR90WD   | PM4*6MM    | •                        |
| HDAFDIR90INWD | PM4*6MM    | •                        |

#### **HOLE MARKINGS**