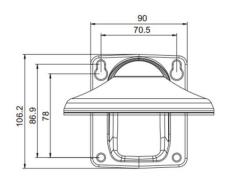

## FOR CAMERAS

N2IP4AFD HDAFDIR90WD HDAFDIR90INWD

DIMENSIONS

#### SPECIFICATIONS

| General            |                       |  |
|--------------------|-----------------------|--|
| Material           | Aluminum              |  |
| Color              | White                 |  |
| Operating Humidity | 0% - 90% RH           |  |
| Product Dimensions | 215mm x 140mm x 107mm |  |
| Product Weight     | 565g                  |  |