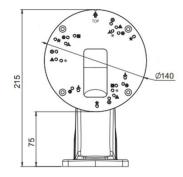

## FOR CAMERAS

N2IP4AFD HDAFDIR90WD HDAFDIR90INWD

DIMENSIONS

#### SPECIFICATIONS

| General            |                       |  |
|--------------------|-----------------------|--|
| Material           | Aluminum              |  |
| Color              | White                 |  |
| Operating Humidity | 0% - 90% RH           |  |
| Product Dimensions | 215mm x 140mm x 107mm |  |
| Product Weight     | 565g                  |  |