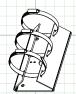

#### **FEATURES:**

- Used for Pole Mounting
- Stainless Steel Clasp
- Aluminum Die-Cast Alloy Mounting Board

## NOTE:

- ◆ The screw hole sites should be noted when using adapter with wall mount bracket.
- ◆ Pole's load capacity should be more than three times the weight of camera and bracket.
- ◆ Clamp's load capacity is 6.5 kg.

## **INSTALLATION:**

1. Counter-rotate the rotary knob (A) to 2. Thread the clamp through the open the clamp.

mounting board holes.

3. Clasp the clamp around the pole and rotate the rotary knob clockwise to tighten.