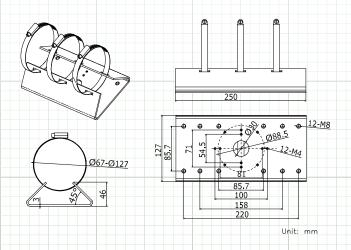

### **MOUNT DIMENSIONS:**

|  | SPECIFICATION | PMT                                          |  |
|--|---------------|----------------------------------------------|--|
|  | Color         | White                                        |  |
|  | Application   | Pole Mount for WMTS                          |  |
|  | Size of clamp | Ф67 mm to 127 mm (2.64" x 5")                |  |
|  | Construction  | Aluminum Alloy                               |  |
|  | Dimensions    | 127 mm × 46 mm × 250 mm (5" x 1.81" x 9.84") |  |
|  | Weight        | 1205 g (2.66 lbs)                            |  |
|  |               |                                              |  |