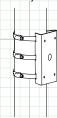

### **MOUNT DIMENSIONS:**

|  | SPECIFICATION | PMT                                          |  |
|--|---------------|----------------------------------------------|--|
|  | Color         | White                                        |  |
|  | Application   | Pole Mount for WMTS                          |  |
|  | Size of clamp | Ф67 mm to 127 mm (2.64" x 5")                |  |
|  | Construction  | Aluminum Alloy                               |  |
|  | Dimensions    | 127 mm × 46 mm × 250 mm (5" x 1.81" x 9.84") |  |
|  | Weight        | 1205 g (2.66 lbs)                            |  |
|  |               |                                              |  |