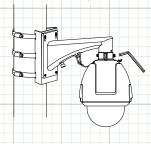

4. Optional: Adapter can be used with some wall mount brackets for vertical pole mounting, as follows: