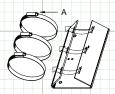

## **INSTALLATION:**

1. Counter-rotate the rotary knob (A) to 2. Thread the clamp through the open the clamp.

mounting board holes.

3. Clasp the clamp around the pole and rotate the rotary knob clockwise to tighten.