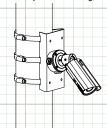

4. Optional: Adapter can be used with some wall mount brackets for vertical pole mounting, as follows: