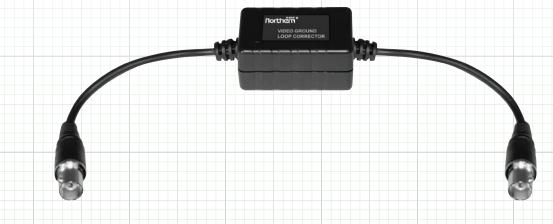

## **Video Ground Loop Corrector**

This Video Ground Loop Corrector reduces Ground Loop Interference with TVI, CVI, AHD & 960H Analog signals. It is easy to install in new or existing systems and useful where a video signal is transmitted via cable between points with different ground potentials.

| SPECIFICATION                                        | HDGLC                          | FEATURES                           |
|------------------------------------------------------|--------------------------------|------------------------------------|
| nsertion Loss                                        | 0.5dB                          | ♦ BNC Male to BNC Female Connec    |
| Frequency Response                                   | 0-3dB at 10Mhz                 | ♦ 12V rms Transient Voltage Supres |
| Connections                                          | BNC male to BNC Female         | ♦ 600VDC Isolation Voltage         |
| Isolation Voltage                                    | 600VDC (Min.)                  |                                    |
| Insulation resistance                                | 100M ohm                       |                                    |
| Transient Voltage Suppressors                        | 12V rms                        |                                    |
| Dimensions (W/H/D)                                   | 2.4" x 1.2" x 0.9" (Body Only) |                                    |
| Weight                                               | 1.7 oz.                        |                                    |
| Note: Specification subject to change without notice |                                |                                    |
|                                                      | 321mm                          |                                    |
| <b>*</b>                                             |                                |                                    |
|                                                      |                                |                                    |
|                                                      |                                |                                    |
|                                                      |                                |                                    |
| <b>*</b>                                             | >>>>>                          |                                    |
| 130mm                                                | 61mm                           | 130mm                              |